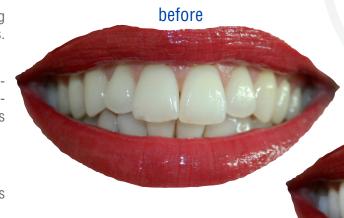

## For the perfect smile!

Due to the natural ageing process, colour of the teeth changes over time. Staining can occur due to tobacco, tea, coffee, red wine, soft drinks or medical treatments. Bleaching can remove this.