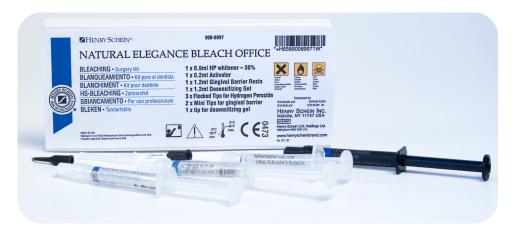

9006997 Bleach Office 36%, 1 x 0,9 ml Whitener, 1 x 0,2 ml Activator, 1 x 1,2 ml Gingival Barrier, 1 x 1,2 l Desensitizing gel + 6 different Tips

9008153 Bleach Home/Office 10%, Mint, 8 x 1,2ml, 8 tips 9008154 Bleach Home/Office 16%, Mint, 8 x 1,2ml, 8 tips 9008155 Bleach Home/Office 22%, Mint, 8 x 1,2ml, 8 tips 9008156 Bleach Home/Office 10%, Regular, 8 x 1,2ml, 8 tips 9008157 Bleach Home/Office 16%, Regular, 8 x 1,2ml, 8 tips 9008158 Bleach Home/Office 22%, Regular, 8 x 1,2ml, 8 tips