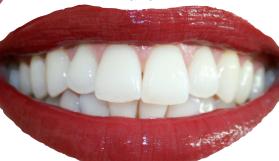

## For the perfect smile!

Due to the natural ageing process, colour of the teeth changes over time. Staining can occur due to tobacco, tea, coffee, red wine, soft drinks or medical treatments. Bleaching can remove this.