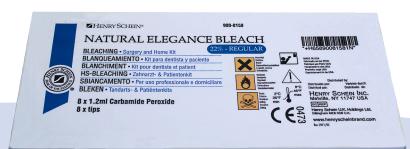

9006997 Bleach Office 36%, 1 x 0,9 ml Whitener, 1 x 0,2 ml Activator, 1 x 1,2 ml Gingival Barrier, 1 x 1,2 l Desensitizing gel + 6 different Tips

9008153 Bleach Home/Office 10%, Mint, 8 x 1,2ml, 8 tips 9008154 Bleach Home/Office 16%, Mint, 8 x 1,2ml, 8 tips 9008155 Bleach Home/Office 22%, Mint, 8 x 1,2ml, 8 tips 9008156 Bleach Home/Office 10%, Regular, 8 x 1,2ml, 8 tips 9008157 Bleach Home/Office 16%, Regular, 8 x 1,2ml, 8 tips 9008158 Bleach Home/Office 22%, Regular, 8 x 1,2ml, 8 tips